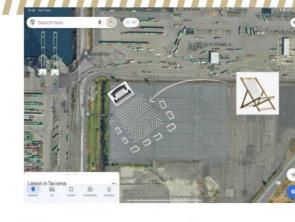

## What is the problem and opportunity?

- Industrial atmosphere vs. cultural vibrancy
- > Potential of unused areas around the port for cultural integration
- Enhancing Tacoma's appeal through innovative development